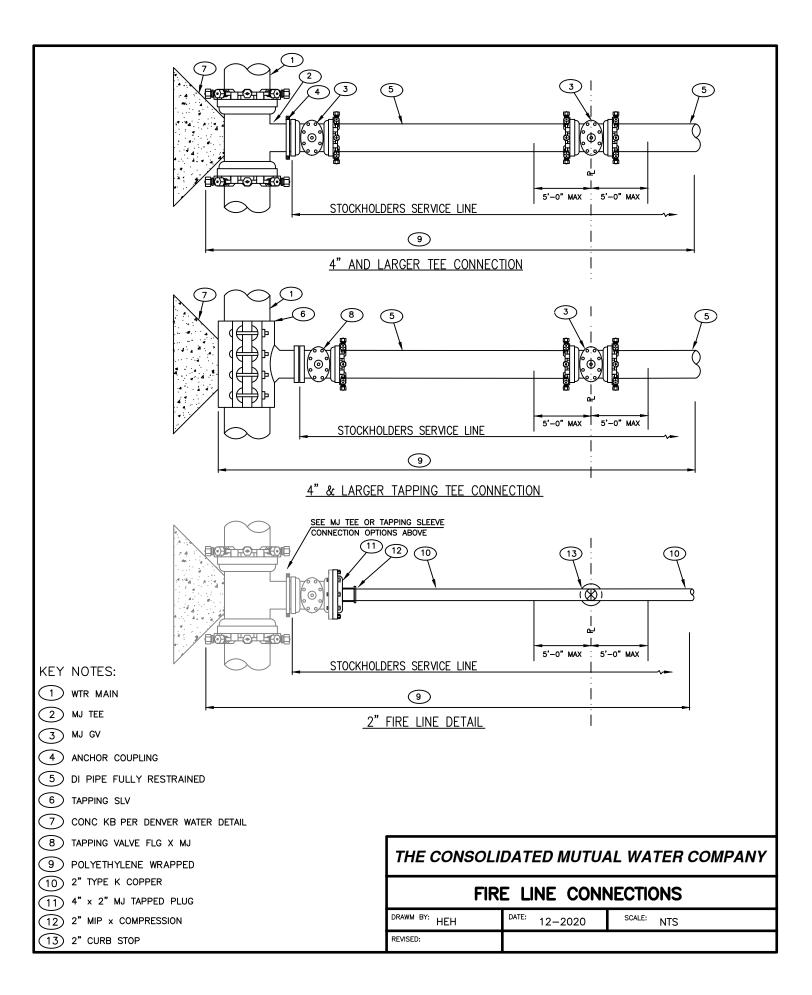

EPNER COMPANY MODEL #56LWP25056DENMR.

| REVISED |      |                      | SCALE                   |             |
|---------|------|----------------------|-------------------------|-------------|
| ВҮ      | DATE |                      | NOT TO SCALE            |             |
|         |      |                      | ISSUE DATE<br>JULY 2021 |             |
|         |      | TYPICAL FIRE HYDRANT |                         |             |
|         |      |                      | APPROVED                | DRAWING NO. |
|         |      |                      |                         | W-07        |





W-09



TRACER WIRE INSTALLATION

FOR PVC WATER MAIN

APPROVED

| TE        |  |
|-----------|--|
| JULY 2021 |  |

RAWING NO.



COPYRIGHT © 2021 CONSOLIDATED MUTUAL WATER COMPANY