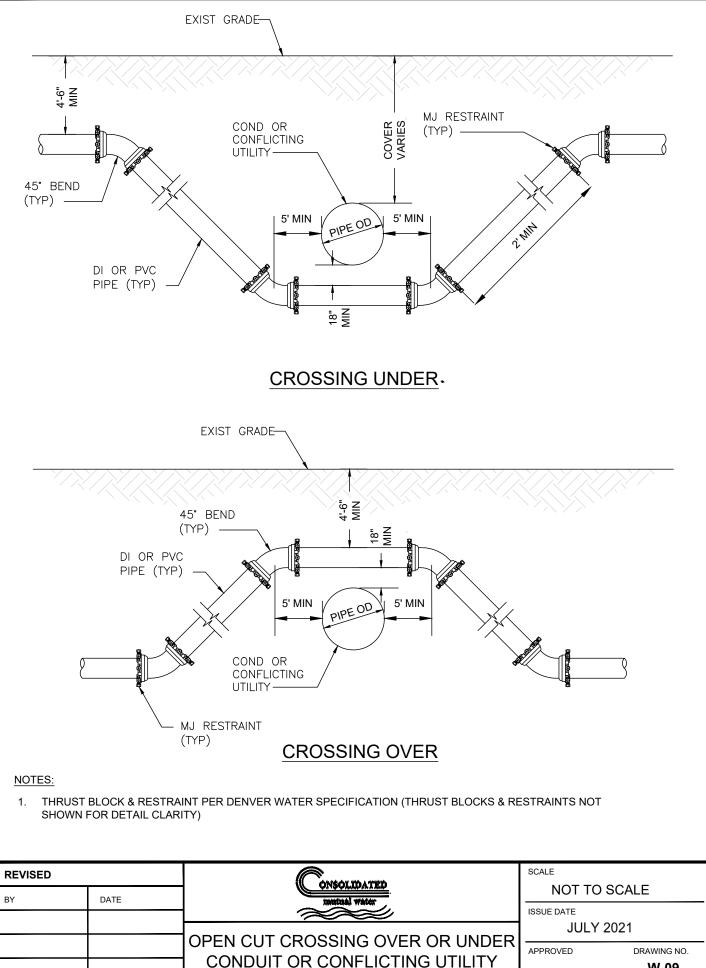

ION.

2. ANCHOR COUPLING OR SHORT SECTION (3'  $\rm MIN)$  OF MAIN TO BE USED TO TIE ISOLATION VALVE TO FH TEE.

3. FIRE HYDRANT TO BE WATEROUS PACER WB-67-250 (DENVER STD 5'6") DANA KEPNER COMPANY MODEL #56LWP25056DENMR.

| REVISED |      |                      | SCALE                   |             |
|---------|------|----------------------|-------------------------|-------------|
| ВҮ      | DATE |                      | NOT TO SCALE            |             |
|         |      |                      | ISSUE DATE<br>JULY 2021 |             |
|         |      | TYPICAL FIRE HYDRANT |                         |             |
|         |      |                      | APPROVED                | DRAWING NO. |
|         |      |                      |                         | W-07        |





W-09



TRACER WIRE INSTALLATION

FOR PVC WATER MAIN

APPROVED

| TE        |  |
|-----------|--|
| JULY 2021 |  |

RAWING NO.



COPYRIGHT © 2021 CONSOLIDATED MUTUAL WATER COMPANY