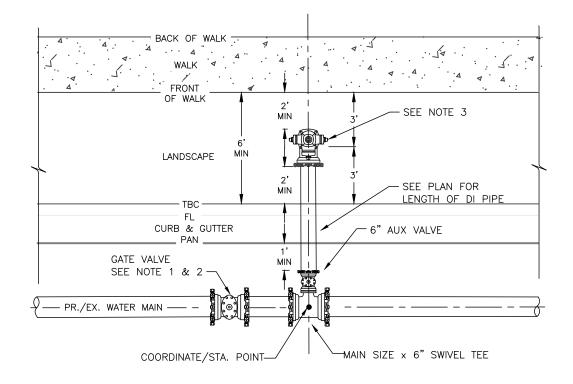

## NOTES:

- 1. MINIMUM COVER SHALL BE 4'-6" BELOW OFFICIAL STREET GRADE.
- 2. TRENCH SHALL CONFORM TO APPLICABLE OSHA REQUIREMENTS.
- 3. COMPACTION SHALL BE IN ACCORDANCE WITH DENVER WATER ENGINEERING STANDARDS CHAPTER 7.

| REVISED |      |                                 | SCALE      |             |
|---------|------|---------------------------------|------------|-------------|
| ВҮ      | DATE | CONSOLIDATED<br>Instituti Water | NOT TO S   | SCALE       |
|         |      |                                 | ISSUE DATE |             |
|         |      |                                 | JULY 2021  |             |
|         |      | TYPICAL TRENCH DETAIL WITH CURB | APPROVED   | DRAWING NO. |
|         |      |                                 |            | W-02        |



W-03









## NOTES:

1. MAIN LINE ISOLATION VALVE'S LOCATION RELATIVE TO FH TEE VARIES, SEE PLAN SHEET FOR LOCATION.

2. ANCHOR COUPLING OR SHORT SECTION (3'  $\rm MIN)$  OF MAIN TO BE USED TO TIE ISOLATION VALVE TO FH TEE.

3. FIRE HYDRANT TO BE WATEROUS PACER WB-67-250 (DENVER STD 5'6") DANA KEPNER COMPANY MODEL #56LWP25056DENMR.

| REVISED |      |                      | SCALE                   |             |
|---------|------|----------------------|-------------------------|-------------|
| ВҮ      | DATE |                      | NOT TO SCALE            |             |
|         |      |                      | ISSUE DATE<br>JULY 2021 |             |
|         |      | TYPICAL FIRE HYDRANT |                         |             |
|         |      |                      | APPROVED