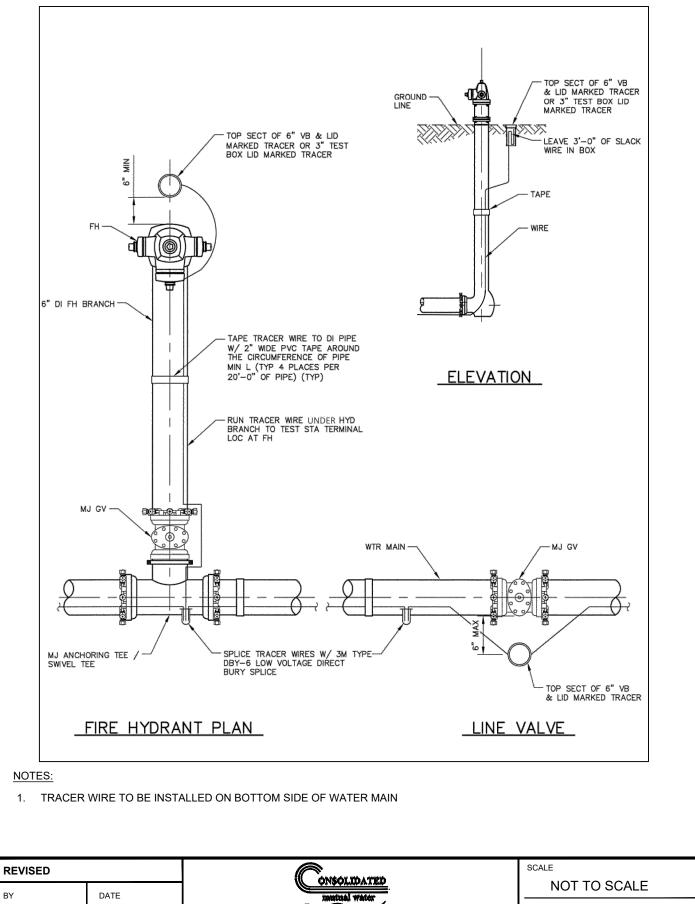

W-09

TRACER WIRE INSTALLATION

FOR PVC WATER MAIN

APPROVED

| TE        |  |
|-----------|--|
| JULY 2021 |  |

RAWING NO.

COPYRIGHT © 2021 CONSOLIDATED MUTUAL WATER COMPANY