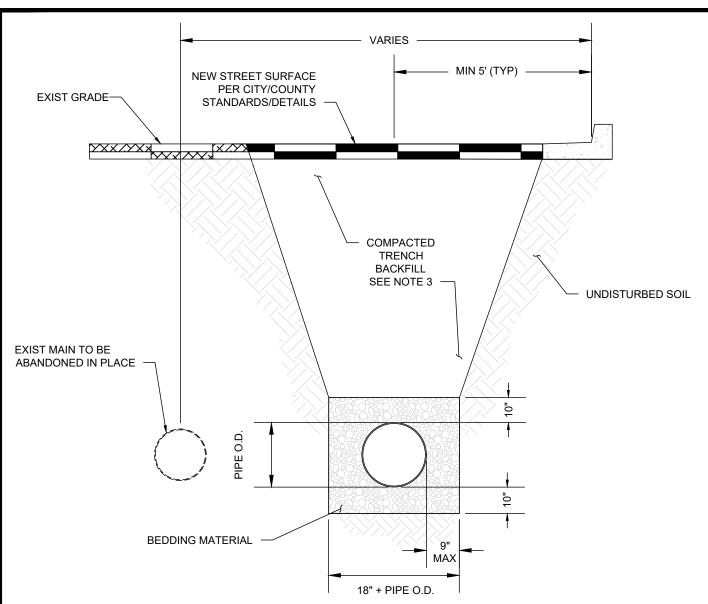

| REVISED |      |                                 | SCALE      |             |
|---------|------|---------------------------------|------------|-------------|
| ВҮ      | DATE | CONSOLIDATED<br>Instituti Water | NOT TO S   | SCALE       |
|         |      |                                 | ISSUE DATE |             |
|         |      |                                 | JULY 2021  |             |
|         |      | TYPICAL TRENCH DETAIL WITH CURB | APPROVED   | DRAWING NO. |
|         |      |                                 |            | W-02        |