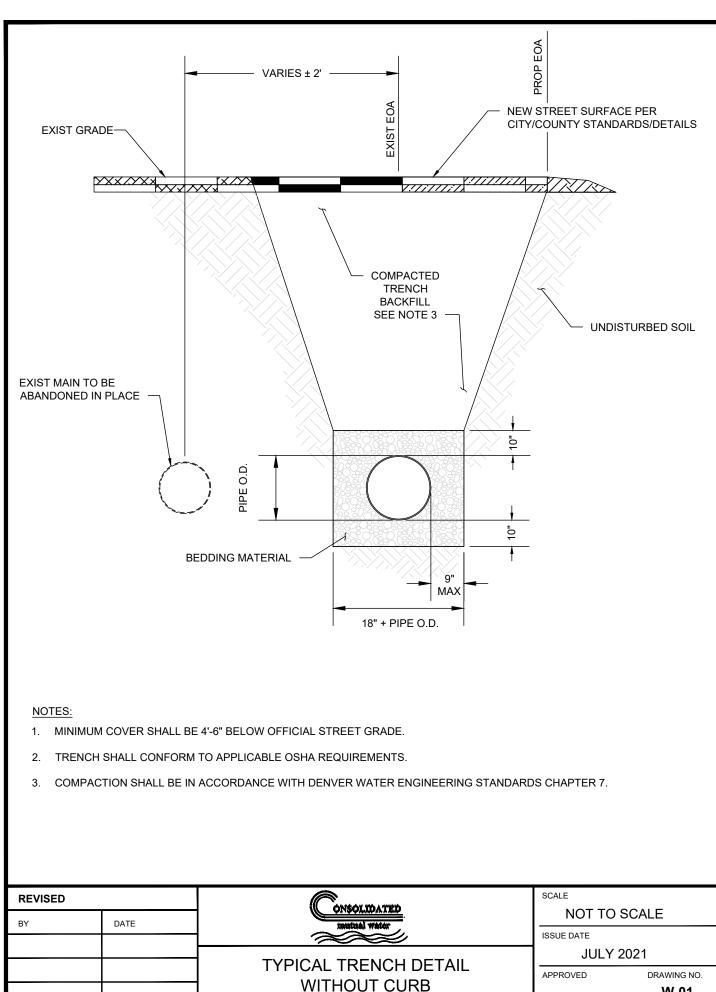

## NOTES:

- 1. MINIMUM COVER SHALL BE 4'-6" BELOW OFFICIAL STREET GRADE.
- 2. TRENCH SHALL CONFORM TO APPLICABLE OSHA REQUIREMENTS.
- 3. COMPACTION SHALL BE IN ACCORDANCE WITH DENVER WATER ENGINEERING STANDARDS CHAPTER 7.

| REVISED |      |                                 | SCALE      |             |
|---------|------|---------------------------------|------------|-------------|
| ВҮ      | DATE | CONSOLIDATED<br>Instituti Water | NOT TO S   | SCALE       |
|         |      |                                 | ISSUE DATE |             |
|         |      |                                 | JULY 2021  |             |
|         |      | TYPICAL TRENCH DETAIL WITH CURB | APPROVED   | DRAWING NO. |
|         |      |                                 |            | W-02        |