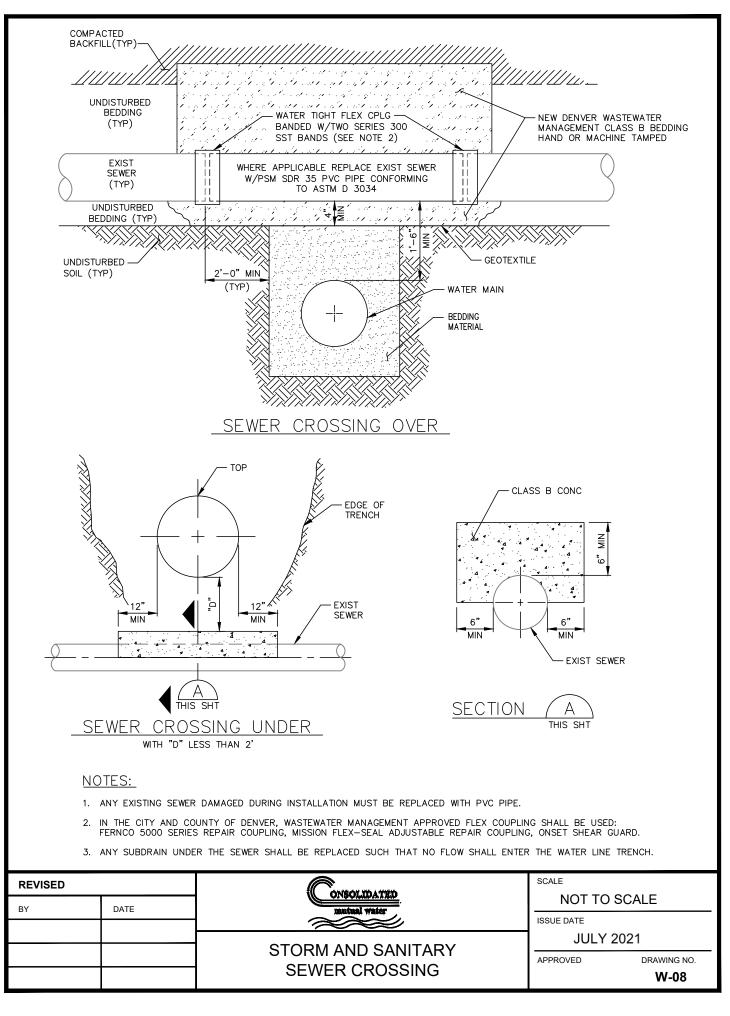

ATION.

2. ANCHOR COUPLING OR SHORT SECTION (3'  $\rm MIN)$  OF MAIN TO BE USED TO TIE ISOLATION VALVE TO FH TEE.

3. FIRE HYDRANT TO BE WATEROUS PACER WB-67-250 (DENVER STD 5'6") DANA KEPNER COMPANY MODEL #56LWP25056DENMR.

| REVISED |      |                      | SCALE                   |             |
|---------|------|----------------------|-------------------------|-------------|
| ВҮ      | DATE |                      | NOT TO SCALE            |             |
|         |      |                      | ISSUE DATE<br>JULY 2021 |             |
|         |      | TYPICAL FIRE HYDRANT |                         |             |
|         |      |                      | APPROVED                | DRAWING NO. |
|         |      |                      |                         | W-07        |





W-09



TRACER WIRE INSTALLATION

FOR PVC WATER MAIN

APPROVED

| TE        |  |
|-----------|--|
| JULY 2021 |  |

RAWING NO.



COPYRIGHT © 2021 CONSOLIDATED MUTUAL WATER COMPANY