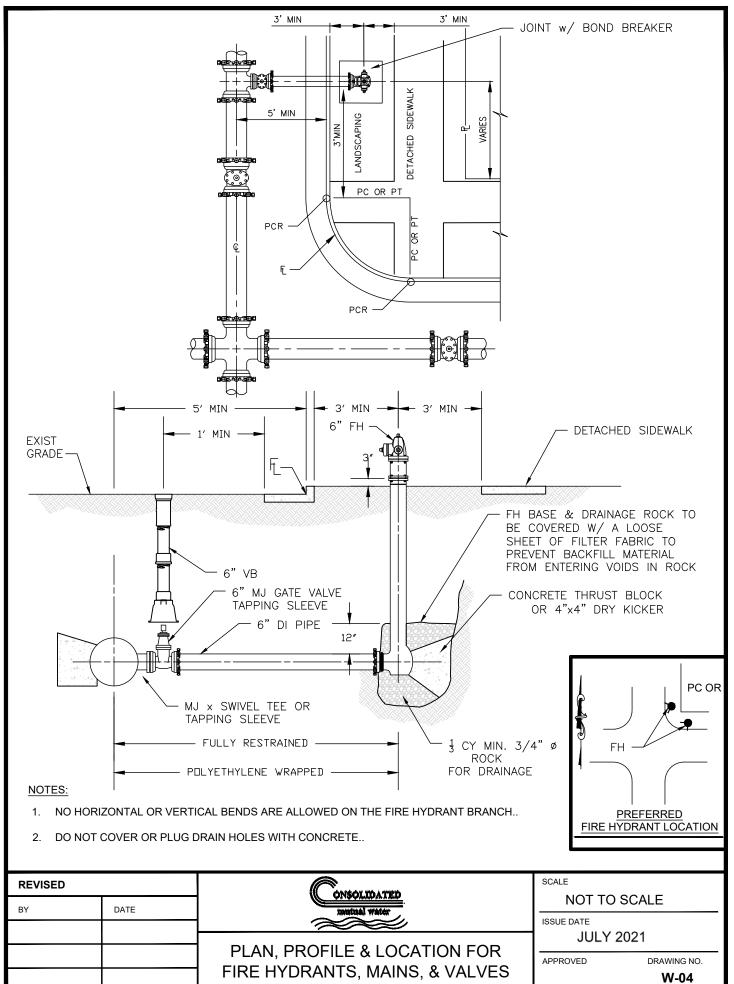

## NOTES:

1. MAIN LINE ISOLATION VALVE'S LOCATION RELATIVE TO FH TEE VARIES, SEE PLAN SHEET FOR LOCATION.

2. ANCHOR COUPLING OR SHORT SECTION (3'  $\rm MIN)$  OF MAIN TO BE USED TO TIE ISOLATION VALVE TO FH TEE.

3. FIRE HYDRANT TO BE WATEROUS PACER WB-67-250 (DENVER STD 5'6") DANA KEPNER COMPANY MODEL #56LWP25056DENMR.

| REVISED |      |                      | SCALE                   |             |
|---------|------|----------------------|-------------------------|-------------|
| ВҮ      | DATE |                      | NOT TO SCALE            |             |
|         |      |                      | ISSUE DATE<br>JULY 2021 |             |
|         |      | TYPICAL FIRE HYDRANT |                         |             |
|         |      |                      | APPROVED                | DRAWING NO. |
|         |      |                      |                         | W-07        |