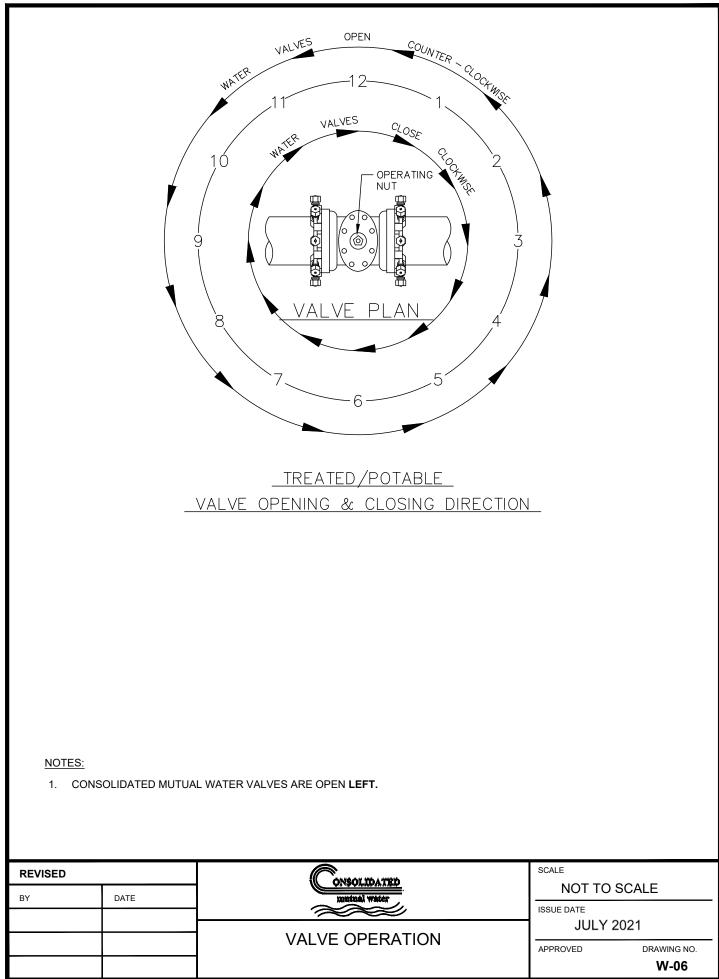

## NOTES:

- 1. MINIMUM COVER SHALL BE 4'-6" BELOW OFFICIAL STREET GRADE.
- 2. TRENCH SHALL CONFORM TO APPLICABLE OSHA REQUIREMENTS.
- 3. COMPACTION SHALL BE IN ACCORDANCE WITH DENVER WATER ENGINEERING STANDARDS CHAPTER 7.

| REVISED |      |                                 | SCALE      |             |
|---------|------|---------------------------------|------------|-------------|
| ВҮ      | DATE | CONSOLIDATED<br>Instituti Water | NOT TO S   | SCALE       |
|         |      |                                 | ISSUE DATE |             |
|         |      |                                 | JULY 2021  |             |
|         |      | TYPICAL TRENCH DETAIL WITH CURB | APPROVED   | DRAWING NO. |
|         |      |                                 |            | W-02        |



W-03









## NOTES:

1. MAIN LINE ISOLATION VALVE'S LOCATION RELATIVE TO FH TEE VARIES, SEE PLAN SHEET FOR LOCATION.

2. ANCHOR COUPLING OR SHORT SECTION (3'  $\rm MIN)$  OF MAIN TO BE USED TO TIE ISOLATION VALVE TO FH TEE.

3. FIRE HYDRANT TO BE WATEROUS PACER WB-67-250 (DENVER STD 5'6") DANA KEPNER COMPANY MODEL #56LWP25056DENMR.

| REVISED |      |                      | SCALE                   |             |
|---------|------|----------------------|-------------------------|-------------|
| ВҮ      | DATE |                      | NOT TO SCALE            |             |
|         |      |                      | ISSUE DATE<br>JULY 2021 |             |
|         |      | TYPICAL FIRE HYDRANT |                         |             |
|         |      |                      | APPROVED