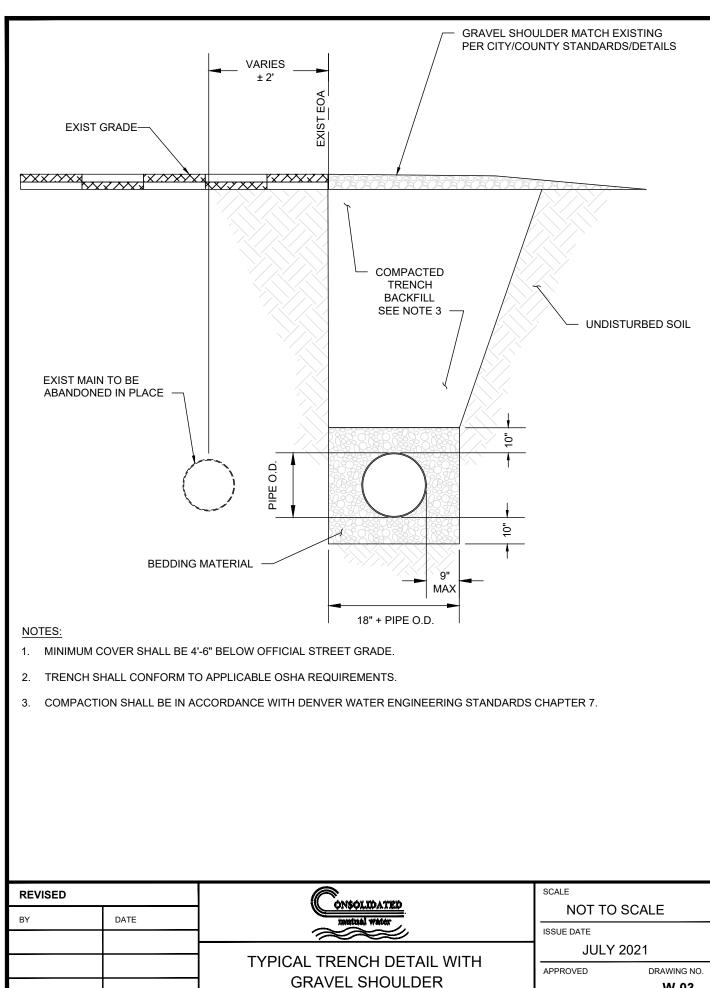

## NOTES:

- 1. MINIMUM COVER SHALL BE 4'-6" BELOW OFFICIAL STREET GRADE.
- 2. TRENCH SHALL CONFORM TO APPLICABLE OSHA REQUIREMENTS.
- 3. COMPACTION SHALL BE IN ACCORDANCE WITH DENVER WATER ENGINEERING STANDARDS CHAPTER 7.

W-03