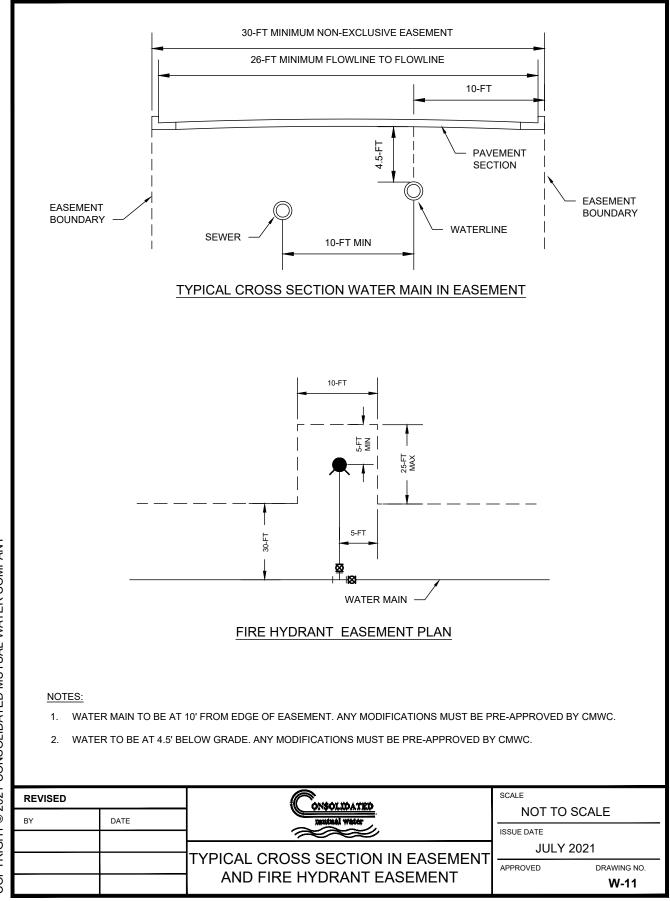

O BE WATEROUS PACER WB-67-250 (DENVER STD 5'6") DANA KEPNER COMPANY MODEL #56LWP25056DENMR.

| REVISED |      |                      | SCALE                   |             |
|---------|------|----------------------|-------------------------|-------------|
| ВҮ      | DATE |                      | NOT TO SCALE            |             |
|         |      |                      | ISSUE DATE<br>JULY 2021 |             |
|         |      | TYPICAL FIRE HYDRANT |                         |             |
|         |      |                      | APPROVED                | DRAWING NO. |
|         |      |                      |                         | W-07        |





W-09



TRACER WIRE INSTALLATION

FOR PVC WATER MAIN

APPROVED

| TE        |  |
|-----------|--|
| JULY 2021 |  |

RAWING NO.



COPYRIGHT © 2021 CONSOLIDATED MUTUAL WATER COMPANY