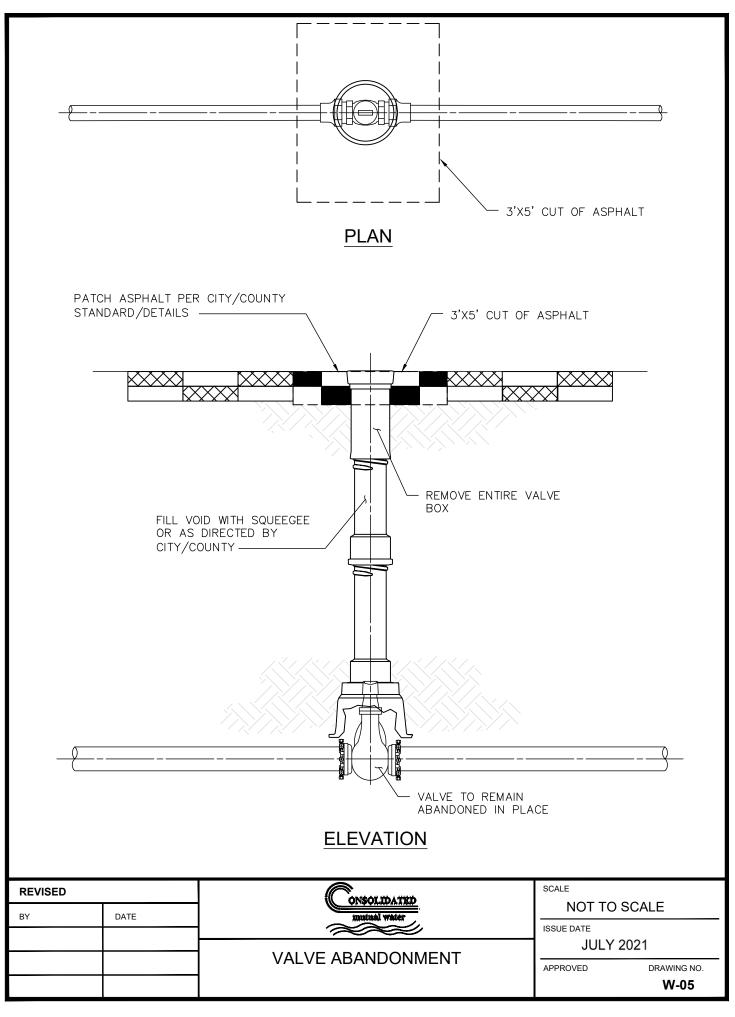

1



## NOTES:

- 1. MINIMUM COVER SHALL BE 4'-6" BELOW OFFICIAL STREET GRADE.
- 2. TRENCH SHALL CONFORM TO APPLICABLE OSHA REQUIREMENTS.
- 3. COMPACTION SHALL BE IN ACCORDANCE WITH DENVER WATER ENGINEERING STANDARDS CHAPTER 7.

| REVISED |      |                                 | SCALE      |             |
|---------|------|---------------------------------|------------|-------------|
| ВҮ      | DATE | CONSOLIDATED<br>Instituti Water | NOT TO S   | SCALE       |
|         |      |                                 | ISSUE DATE |             |
|         |      |                                 | JULY 2021  |             |
|         |      | TYPICAL TRENCH DETAIL WITH CURB | APPROVED   | DRAWING NO. |
|         |      |                                 |            | W-02        |



W-03









## NOTES:

1. MAIN LINE ISOLATION VALVE'S LOCATION RELATIVE TO FH TEE VARIES, SEE PLAN SHEET FOR LOCATION.

2. ANCHOR COUPLING OR SHORT SECTION (3'  $\rm MIN)$  OF MAIN TO BE USED TO TIE ISOLATION VALVE TO FH TEE.

3. FIRE HYDRANT TO BE WATEROUS PACER WB-67-250 (DENVER STD 5'6") DANA KEPNER COMPANY MODEL #56LWP25056DENMR.

| REVISED |      |                      | SCALE                   |             |
|---------|------|----------------------|-------------------------|-------------|
| ВҮ      | DATE |                      | NOT TO SCALE            |             |
|         |      |                      | ISSUE DATE<br>JULY 2021 |             |
|         |      | TYPICAL FIRE HYDRANT |                         |             |
|         |      |                      | APPROVED